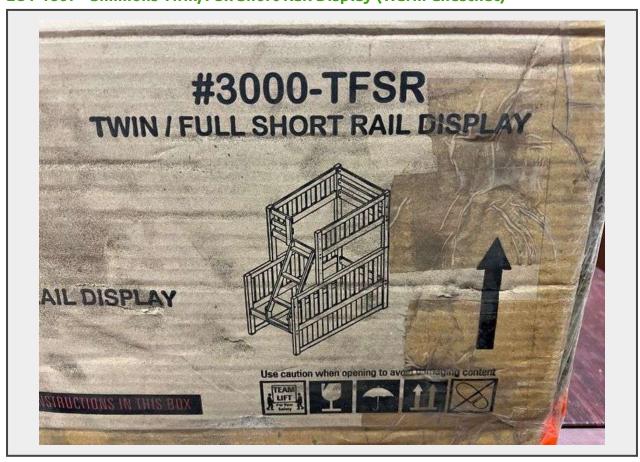

**Sale Name:** October 2024 Government / Contractor Surplus Auction **LOT 1867 - Simmons Twin/Full Short Rail Display (Warm Chestnut)** 

Make Simmons

## Description

Simmons Twin/Full Short Rail Display (Warm Chestnut)

Make: Simmons

Item Number: 3000-TFSR

**Collection: Mission Hills** 

Description: Twin/Full Short Rail Display

Color: Warm Chest nut

**Cubic Feet: 0.48** 