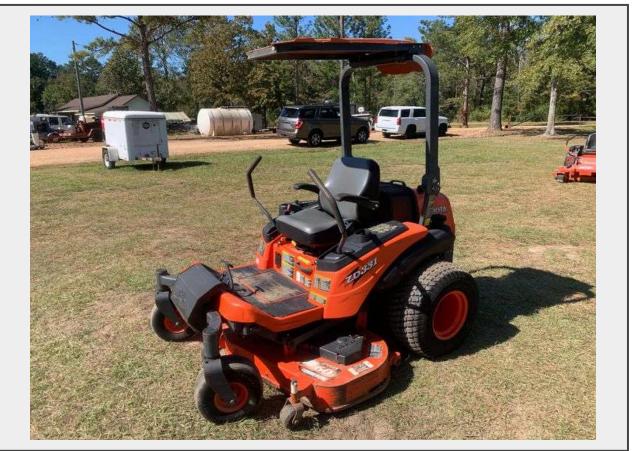

Sale Name: November 2024 Government / Contractor Surplus Auction LOT 42 - 2012 Kubota ZD331 60" Zero Turn Diesel Mower (2096 Hours)

MakeKubotaModelZD331Hours2096

## Description

Make: Kubota

Model: ZD331

Year: 2012

Hours: 2096

Transport Dimensions: 84" L x 61" W x 77" H

Features

60 in Cut

Hydraulic Deck Lift

2 Post Foldable ROPS with canopy

Specifications Engine Make: Kubota Model: D1305 HP: 31 Fuel Type: Diesel Transmission: Hydrostatic Tires: F-15x6.0-6/4.50. R-26x12.0-12

This unit was owned by a school district in Mississippi. The unit will crank, run, the blades will engage, the deck lifts and lowers as it should, the seat is in good condition, the mower is in good shape, ready to cut grass.