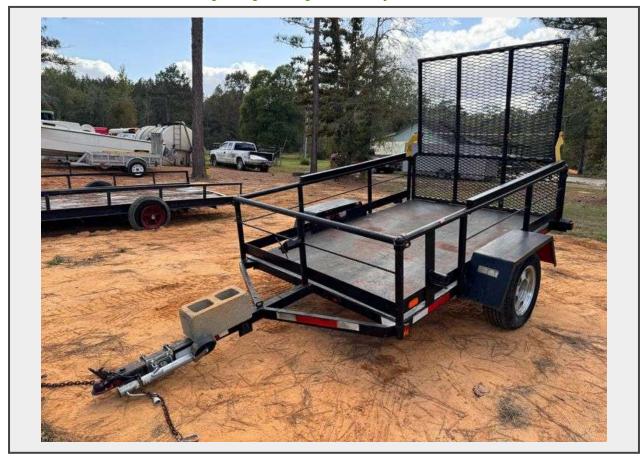

## **Description**

Homemade Heavy Duty Utility Trailer w/Gate Assist

Make: Homemade

Overall Dimensions: L-166" W-94"

Features:

**Heavy Duty Over Built Frame** 

2" Hitch

**Safety Chains** 

**Trailer Lights** 

Trailer Jack

**Gate Assist** 

Jungle Jim's Rapid Latch System

Spare Tire Holder

215/70R15 Tires

Useable Deck Length: 106 Inches

Useable Deck Width: 70 Inches

Loading Gate Length: 68 Inches

**Overall Width: 94 Inches** 

Gooseneck Tongue Length: 5 Foot

This trailer was homemade but is extra heavy duty and overbuilt, features a 68" heavy duty gate with gate assist and rapid latch system, tires are in great shape, includes chains, lights and jack, the frame is in great condition and it is truly a well built trailer, the gate is very heavy and makes the tongue stick up in the air unless you have it attached to a truck so we placed a cider block on tongue to help take pictures (block not included), this trailer will be sold with a Bill of Sale only, Come and check this unit out for yourself!