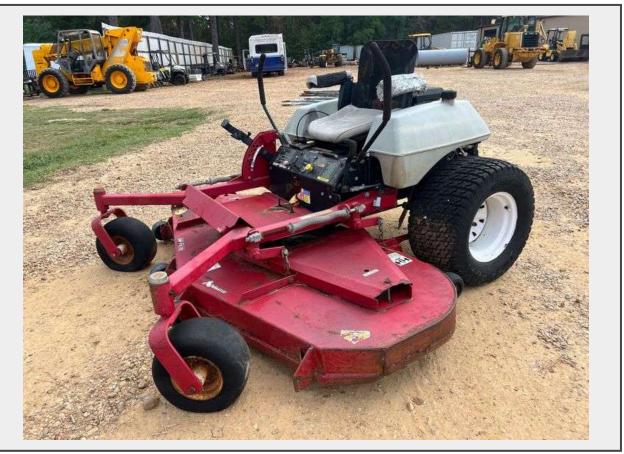

Sale Name: October 2023 Government / Contractor Surplus Auction LOT 41 - 1999 Exmark Lazer 72" Zero Turn Mower (1,998 Hours)-Not Running

Make Exmark Model LZ25KC724 Serial 196714 Hours 1,998

Description

Make: Exmark

Year: 1999

Model: LZ25KC724

Serial: 196714

Hours: 1,998

Transport Dimensions: L-82" x W-75" x H-63"

Features

72" Cutting Deck

Manual Deck Lift

**Electric Start** 

3 Blades

**Specifications** 

Engine: Kohler CH25S 725cc

Fuel Type: Gasoline

Transmission Type: Hydrostatic

Tire Size: (Front) 13X6.50-6, (Rear) 24X12.00-12

This mower was owned and operated by a government agency in Louisiana, the engine will not turn over, unit needs work to become operational, tires are not holding air, seat is in rough condition.

Each and every Lot is sold "as is, where is". JJ Merchant provides no guarantees or warranties (express or implied) in respect of the item contained in the Lot. All representations made by JJ Merchant, its servants or agents are to be considered lay opinions only and JJ Merchant accepts no liability for any purchase made by a Buyer in reliance upon them.